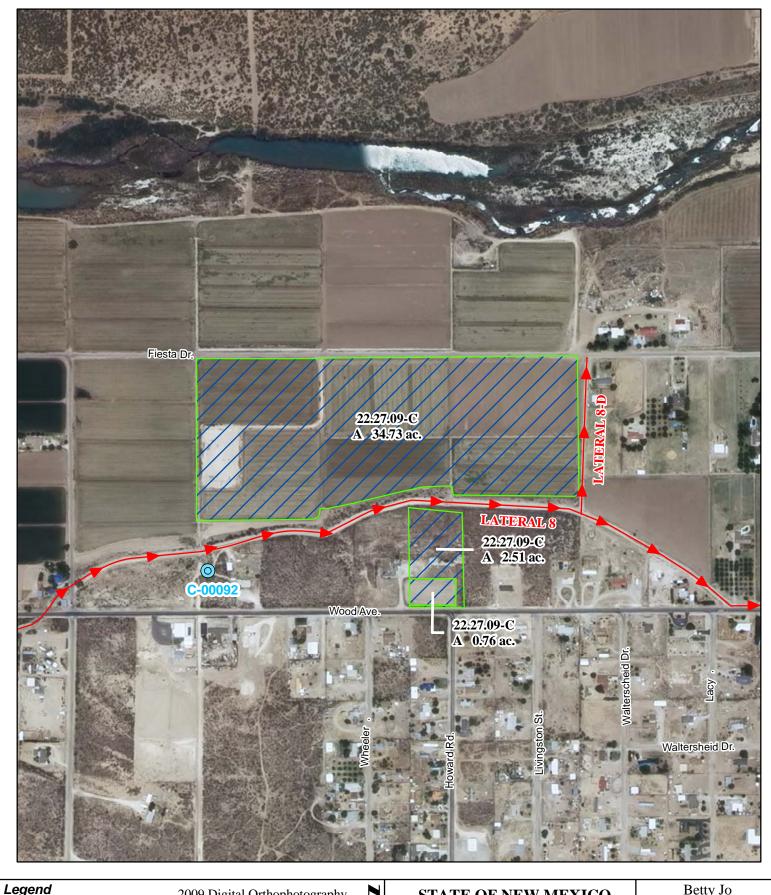

#### e. Point(s) of Diversion:

Well No.: C-00092

Location: As set forth in Part G of this Appendix.

Ditch Name: Carlsbad Irrigation District Main Canal Location: As set forth in Part G of this Appendix

#### f. Location and Amount of Irrigated Acreage:

Section 09, Township 22S, Range 27E, N.M.P.M.

Pt. SW1/4 38.00 acres

Total: 38.00 acres (Supplemental)

As shown on the attached revised Hydrographic Survey Map for Subfile No. 22.27.09-C, and the CID Section Hydrographic Survey Map Sheet No. 27 (1999-2011), included in Part F of this Appendix, representing the Court record as of the date of the filing of this Decree.

#### g. Amount of Water:

As set forth in Part B of this Appendix.

Point of Diversion Canals / Ditches

**Tract Boundaries** 

Surface Water Only

Supplemental Groundwater

Reservoir / Pond

No Right